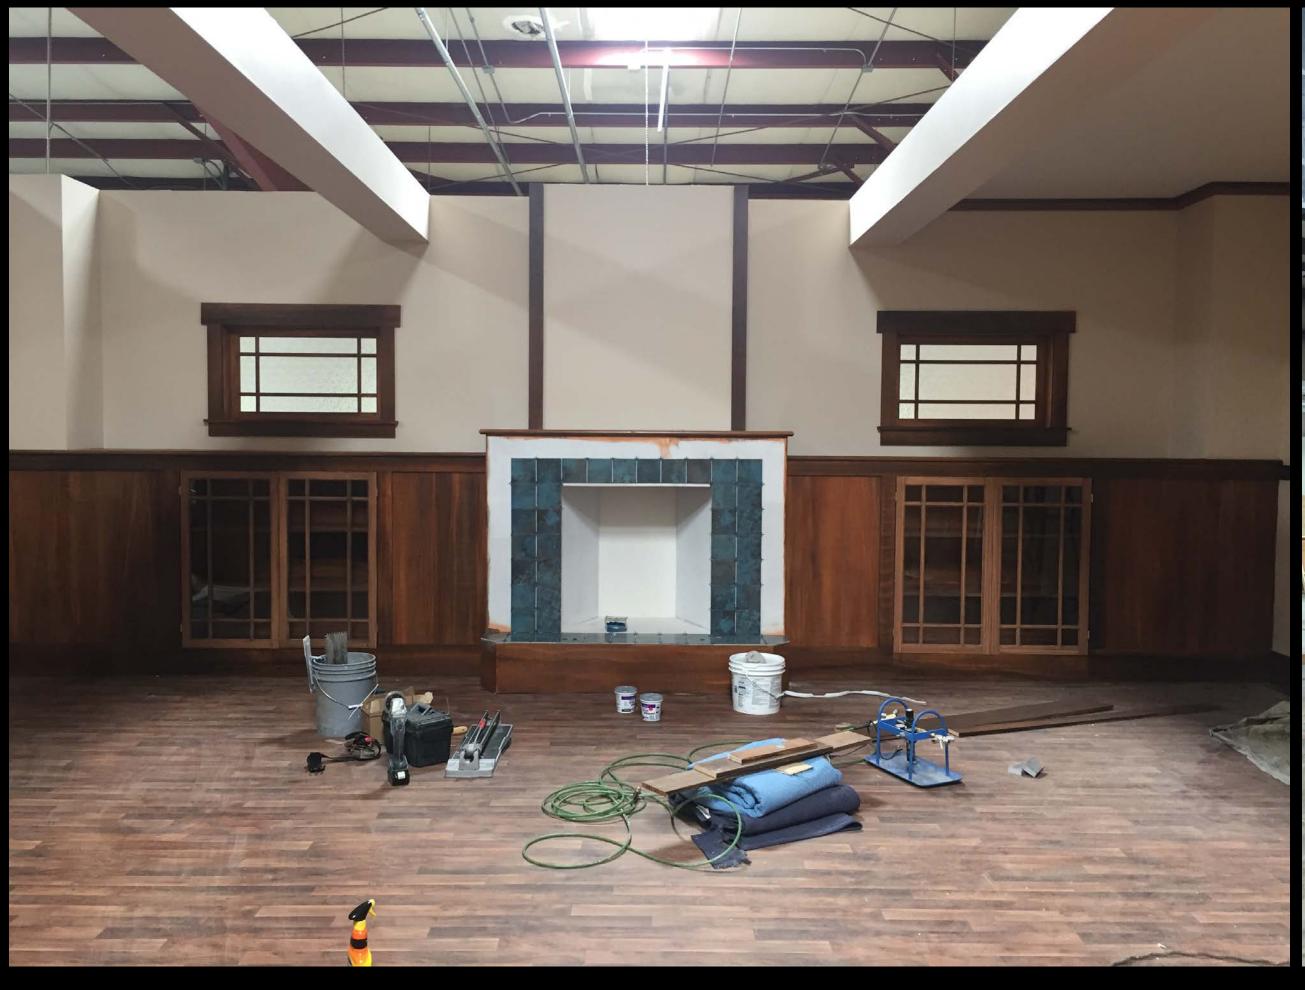

## Snatchers

Contemporary / Comedy . Horror . Sci-Fi

Built & Dressed Set (Location)

Built & Dressed Set (Location)

Built & Dressed Set (Location)

Before & After Photo : Built & Dressed Set (Location)

Before Photo : Built & Dressed Set (Stage)

# Laboratory

Built & Dressed Set (Stage)